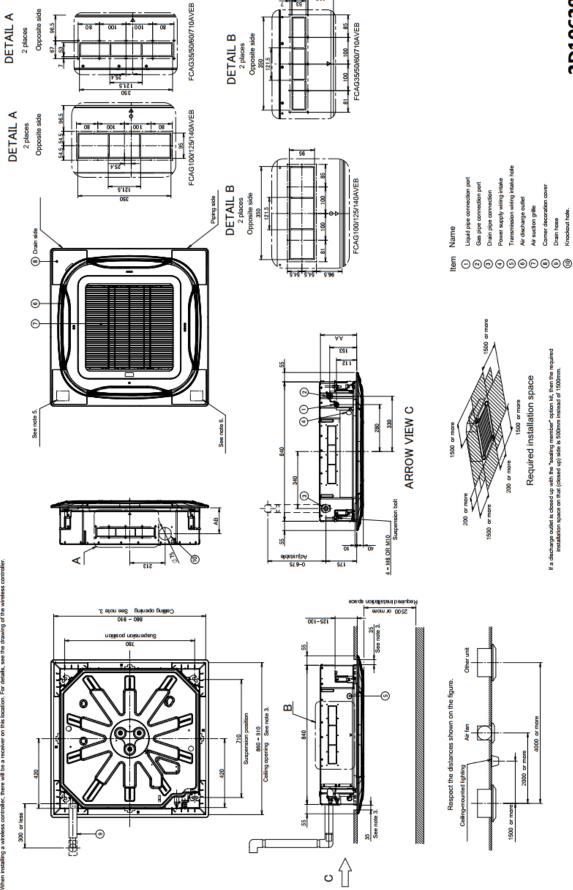

## Location of nameplate

- The unit nameplate is located on the control tox cover. The decoration panel namelable is located on the piping-algo panel frame, under the corner cover. 2. When installing optional accessories, refer to their respective documentation. 3. May are the didatmore between the celling and the casatetie does not exceed 30mm.
- The maximum celling opening is \$10mm.
  The maximum celling opening is \$10mm.
  When the conditions in the celling content of the presentine and 80% relative humidity, or when fresh all is inducted into the celling, additional insudation is required (polyethylene foam, thickness 210mm).
  When installing a server kit mere will be a receiver on this location. For details, see the drawing of the writekes controller.
  When installing a writekes controller, there will be a receiver on this location. For details, see the drawing of the writekes controller.

## **DIMENSIONAL DRAWINGS**

winng intake hole

Air discharge outlet Corner decoration Air suction grille

ckout hole Drain hose

If a discharge outlet is closed up with the "sealing member" option isit, then the required installation space on that (closed up) side is 500mm instead of 1500mm.

Required installation space

4000

2000 or more

1500 or more

200 or n

2D106292