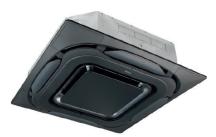

### BYCQ140EP / BTCQ140EPB

## Stylish new range of designer decoration panels

New range of designer decoration panels hiding air intake grilles for a more stylish look, with 360° air flow, wide louvres and optional intelligent sensors.

#### Features & benefits:

- > Flat façade design for a stylish look
- > Expressive, high-tech design
- Absence of the suction grill improves appearance and reduces visible dust



BYCQ140EP White designer panel



BYCQ140EPB Black designer panel



# Stylish new range of decoration panels

### Specification & Compatibility

| Model      | Colour          | Dimensions (mm) |       |       | Weight (kg) | Compatibility                |
|------------|-----------------|-----------------|-------|-------|-------------|------------------------------|
|            |                 | Height          | Width | Depth |             |                              |
| BYCQ140EP  | White (RAL9010) | 106             | 950   | 950   | 6.5         | FCAHG-H / FCAG-B /<br>FXFQ-B |
| BYCQ140EPB | Black (RAL9005) | 106             | 950   | 950   | 6.5         |                              |

#### Accessories

| Model       | Description                                               |
|-------------|----------------