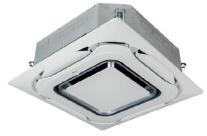

#### Features & benefits:

- > Flat façade design for a stylish look
- > Expressive, high-tech design
- Absence of the suction grill improves appearance and reduces visible dust

BYCQ140EP White designer panel