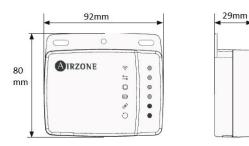

### Installation:

Communications and power are supplied via a single 2.5 metre cable. This, combined with the adapters small size (92x80x29mm) means the adapter can be located out of sight, whilst still maintaining a Wi-Fi connection.