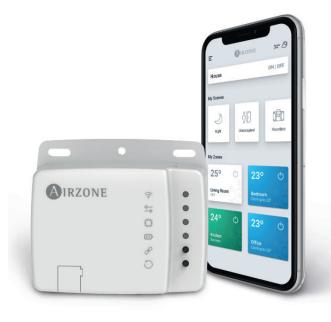

# Aidoo Wi-Fl Adapter

With the ability to manually and automatically control your apartment air conditioning system, you will return home to a climate that you desire.

Take control of your Daikin Air Condition system from wherever\* you are using the Daikin Wi-Fi adapter and free downloadable App on your smart phone or tablet.

### **Benefits:**

Manually and automatically control your room or apartment environment using your smart phone.

From switching between heat and cooling, setting the required temperature and fan speed, setting minimum comfort levels and time clocking your air conditioning, your apartment climate will be maintained to meet your requirements.

Individual control of each room as well as control of the apartment as a whole is available via the group control function.

An unlimited number of rooms and multiple apartments can be controlled by a single account.

Indication of the ambient temperature and a weather forecast for the locale surrounding your apartment allow the user to adjust the system settings to meet their requirements.

The present leaflet is drawn up by way of information only and does not constitute an offer binding upon Daikin UK. Daikin UK has compiled the content of this leaflet to the best of its knowledge. No express or implied warranty is given for the completeness, accuracy, reliability or fitness for particular purpose of its content and the products and services presented therein. Specifications are subject to change without prior notice. Daikin UK explicitly rejects any liability for any direct or indirect damage, in the broadest sense, arising from or related to the use and/or interpretation of this leaflet. All content is copyrighted by Daikin UK.