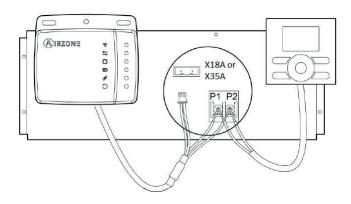

### Installation:

Communications and power are supplied via a single 2.5 metre cable. This, combined with the adapters small size (92x80x29mm) means the adapter can be located out of sight, whilst still maintaining a Wi-Fi connection.

A connected hard wired remote controller is mandatory as a backup form of control