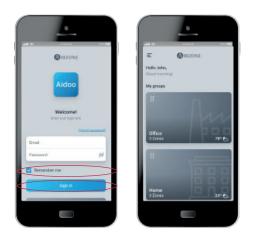

### Commissioning:

Linking of the adapter to a Wi-Fi router can be achieved via WPS or manually. Step by step guidance is supplied via the App.

Creation of the 'installation' and adding of units and creation of the account is via the App.